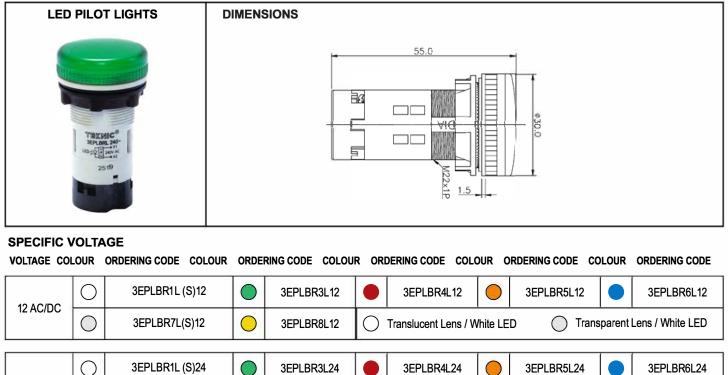

### **Mechanical Characteristics:**

**Terminal Capacity** Maximum 2x1.5mm<sup>2</sup> or 1x2.5mm<sup>2</sup>. Minimum 1x 0.5mm<sup>2</sup>

Terminal marking X1 X2 **Terminal Torque** 0.5 Nm

Viewing Angle More than 100°

# Economy Series LED Pilot Lights Ø 22.5

| 12 AC/DC |       |                  |   | 3             | - | L.                   |         | l             | <u> </u> |                  |
|----------|-------|------------------|---|---------------|---|----------------------|---------|---------------|----------|------------------|
| 12 AO/DO |       | 3EPLBR7L(S)12    | 0 | 3EPLBR8L12    | 0 | Translucent Lens / W | hite LE | D Trans       | parent   | Lens / White LED |
|          |       |                  |   |               |   |                      |         |               |          |                  |
| 24 AC/DC | 0     | 3EPLBR1L (S)24   |   | 3EPLBR3L24    |   | 3EPLBR4L24           |         | 3EPLBR5L24    |          | 3EPLBR6L24       |
| 24 AU/DU | 0     | 3EPLBR7L(S)24    | 0 | 3EPLBR8L24    | 0 | Translucent Lens / W | hite LE | D Trans       | parent   | Lens / White LED |
|          |       | 1.1              |   | 71            |   |                      |         |               |          |                  |
| 110 AC   | 0     | 3EPLBR1L(S)110AC |   | 3EPLBR3L110AC |   | 3EPLBR4L110AC        |         | 3EPLBR5L110AC |          | 3EPLBR6L110AC    |
| TIUAC    |       | 3EPLBR7L(S)110AC | 0 | 3EPLBR8L110AC | 0 | Translucent Lens / W | hite LE | D Trans       | parent   | Lens / White LED |
| 8        |       |                  |   |               |   |                      |         |               |          |                  |
| 110 DC   | 0     | 3EPLBR1L(S)110DC |   | 3EPLBR3L110DC |   | 3EPLBR4L110DC        | 0       | 3EPLBR5L110DC |          | 3EPLBR6L110DC    |
|          | 0     | 3EPLBR7L(S)110DC | 0 | 3EPLBR8L110DC | 0 | Translucent Lens / W | hite LE | D Trans       | parent   | Lens / White LED |
| 19       |       |                  |   | **            |   |                      |         |               |          | -                |
| 240 AC   | 0     | 3EPLBR1L(S)240AC |   | 3EPLBR3L240AC |   | 3EPLBR4L240AC        |         | 3EPLBR5L240AC |          | 3EPLBR6L240AC    |
|          | 0     | 3EPLBR7L(S)240AC | 0 | 3EPLBR8L240AC | 0 | Translucent Lens / W | hite LE | D Trans       | parent   | Lens / White LED |
| 157      | 0. 10 |                  |   |               |   |                      |         |               |          |                  |
| 220 DC   | 0     | 3EPLBR1L(S)220DC |   | 3EPLBR3L220DC |   | 3EPLBR4L220DC        | 0       | 3EPLBR5L220DC |          | 3EPLBR6L220DC    |
|          | 0     | 3EPLBR7L(S)220DC | 0 | 3EPLBR8L220DC | 0 | Translucent Lens / W | hite LE | D Trans       | parent   | Lens / White LED |

Note: Other voltages namely 6 V, 30 V, 48 V, 63.5 V & 125 V DC available on request