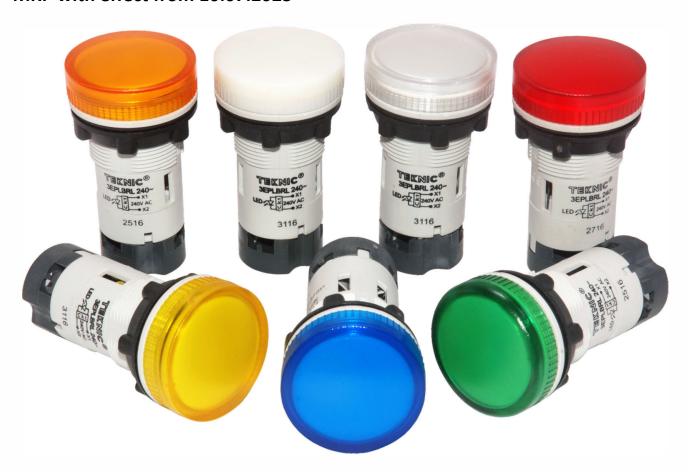

# Economy Series LED Pilot Lights Ø 22.5

### Salient Features:

- Quick installation Safe operation Robust design Aesthetically elegant Diffused illumination
- 2 LED chip cluster LVGP (Low Voltage Glow Protection) Marking on diffuser on request

## Control & Signalling Devices 22.5 Ø

| D PILOT LIGHTS ECONOMY SERIES                                                                                                                                                                                                                                                                                                                                                                                                                                                                                                                                                                                                                                                                                                                                                                                                                                                                                                                                                                                                                                                                                                                                                                                                                                                                                                                                                                                                                                                                                                                                                                                                                                                                                                                                                                                                                                                                                                                                                                                                                                                                                                  |                                                             |                          |               |                              |  |  |  |  |  |  |
|--------------------------------------------------------------------------------------------------------------------------------------------------------------------------------------------------------------------------------------------------------------------------------------------------------------------------------------------------------------------------------------------------------------------------------------------------------------------------------------------------------------------------------------------------------------------------------------------------------------------------------------------------------------------------------------------------------------------------------------------------------------------------------------------------------------------------------------------------------------------------------------------------------------------------------------------------------------------------------------------------------------------------------------------------------------------------------------------------------------------------------------------------------------------------------------------------------------------------------------------------------------------------------------------------------------------------------------------------------------------------------------------------------------------------------------------------------------------------------------------------------------------------------------------------------------------------------------------------------------------------------------------------------------------------------------------------------------------------------------------------------------------------------------------------------------------------------------------------------------------------------------------------------------------------------------------------------------------------------------------------------------------------------------------------------------------------------------------------------------------------------|-------------------------------------------------------------|--------------------------|---------------|------------------------------|--|--|--|--|--|--|
|                                                                                                                                                                                                                                                                                                                                                                                                                                                                                                                                                                                                                                                                                                                                                                                                                                                                                                                                                                                                                                                                                                                                                                                                                                                                                                                                                                                                                                                                                                                                                                                                                                                                                                                                                                                                                                                                                                                                                                                                                                                                                                                                | ТҮРЕ                                                        | COLOUR                   | ORDERING CODE | Price in Rs.<br>INTEGRAL LED |  |  |  |  |  |  |
|                                                                                                                                                                                                                                                                                                                                                                                                                                                                                                                                                                                                                                                                                                                                                                                                                                                                                                                                                                                                                                                                                                                                                                                                                                                                                                                                                                                                                                                                                                                                                                                                                                                                                                                                                                                                                                                                                                                                                                                                                                                                                                                                |                                                             |                          | 27177112      |                              |  |  |  |  |  |  |
|                                                                                                                                                                                                                                                                                                                                                                                                                                                                                                                                                                                                                                                                                                                                                                                                                                                                                                                                                                                                                                                                                                                                                                                                                                                                                                                                                                                                                                                                                                                                                                                                                                                                                                                                                                                                                                                                                                                                                                                                                                                                                                                                | Integral LED                                                | White LED / White Lens   | 3EPLBR1L(S)   | 240.00                       |  |  |  |  |  |  |
| The contract of the contract of the                                                                                                                                                                                                                                                                                                                                                                                                                                                                                                                                                                                                                                                                                                                                                                                                                                                                                                                                                                                                                                                                                                                                                                                                                                                                                                                                                                                                                                                                                                                                                                                                                                                                                                                                                                                                                                                                                                                                                                                                                                                                                            | 6V, 12V, 24V, 48V AC/DC                                     | Green LED / Green Lens   | 3EPLBR3L      | 130.00                       |  |  |  |  |  |  |
|                                                                                                                                                                                                                                                                                                                                                                                                                                                                                                                                                                                                                                                                                                                                                                                                                                                                                                                                                                                                                                                                                                                                                                                                                                                                                                                                                                                                                                                                                                                                                                                                                                                                                                                                                                                                                                                                                                                                                                                                                                                                                                                                | 110VAC, 110VDC,                                             | Red LED / Red Lens       | 3EPLBR4L      | 130.00                       |  |  |  |  |  |  |
| THE MICE                                                                                                                                                                                                                                                                                                                                                                                                                                                                                                                                                                                                                                                                                                                                                                                                                                                                                                                                                                                                                                                                                                                                                                                                                                                                                                                                                                                                                                                                                                                                                                                                                                                                                                                                                                                                                                                                                                                                                                                                                                                                                                                       | 230VAC, 220VDC                                              | Amber LED / Amber Lens   | 3EPLBR5L      | 130.00                       |  |  |  |  |  |  |
| THE SECTION AND ADDRESS OF THE SECTION ADDRESS |                                                             | Blue LED / Blue Lens     | 3EPLBR6L      | 240.00                       |  |  |  |  |  |  |
|                                                                                                                                                                                                                                                                                                                                                                                                                                                                                                                                                                                                                                                                                                                                                                                                                                                                                                                                                                                                                                                                                                                                                                                                                                                                                                                                                                                                                                                                                                                                                                                                                                                                                                                                                                                                                                                                                                                                                                                                                                                                                                                                |                                                             | White LED / Clear Lens   | 3EPLBR7L(S)   | 240.00                       |  |  |  |  |  |  |
|                                                                                                                                                                                                                                                                                                                                                                                                                                                                                                                                                                                                                                                                                                                                                                                                                                                                                                                                                                                                                                                                                                                                                                                                                                                                                                                                                                                                                                                                                                                                                                                                                                                                                                                                                                                                                                                                                                                                                                                                                                                                                                                                |                                                             | Yellow LED / Yellow Lens | 3EPLBR8L      | 130.00                       |  |  |  |  |  |  |
|                                                                                                                                                                                                                                                                                                                                                                                                                                                                                                                                                                                                                                                                                                                                                                                                                                                                                                                                                                                                                                                                                                                                                                                                                                                                                                                                                                                                                                                                                                                                                                                                                                                                                                                                                                                                                                                                                                                                                                                                                                                                                                                                |                                                             |                          |               |                              |  |  |  |  |  |  |
|                                                                                                                                                                                                                                                                                                                                                                                                                                                                                                                                                                                                                                                                                                                                                                                                                                                                                                                                                                                                                                                                                                                                                                                                                                                                                                                                                                                                                                                                                                                                                                                                                                                                                                                                                                                                                                                                                                                                                                                                                                                                                                                                | Please mention the voltage required after the ordering code |                          |               |                              |  |  |  |  |  |  |